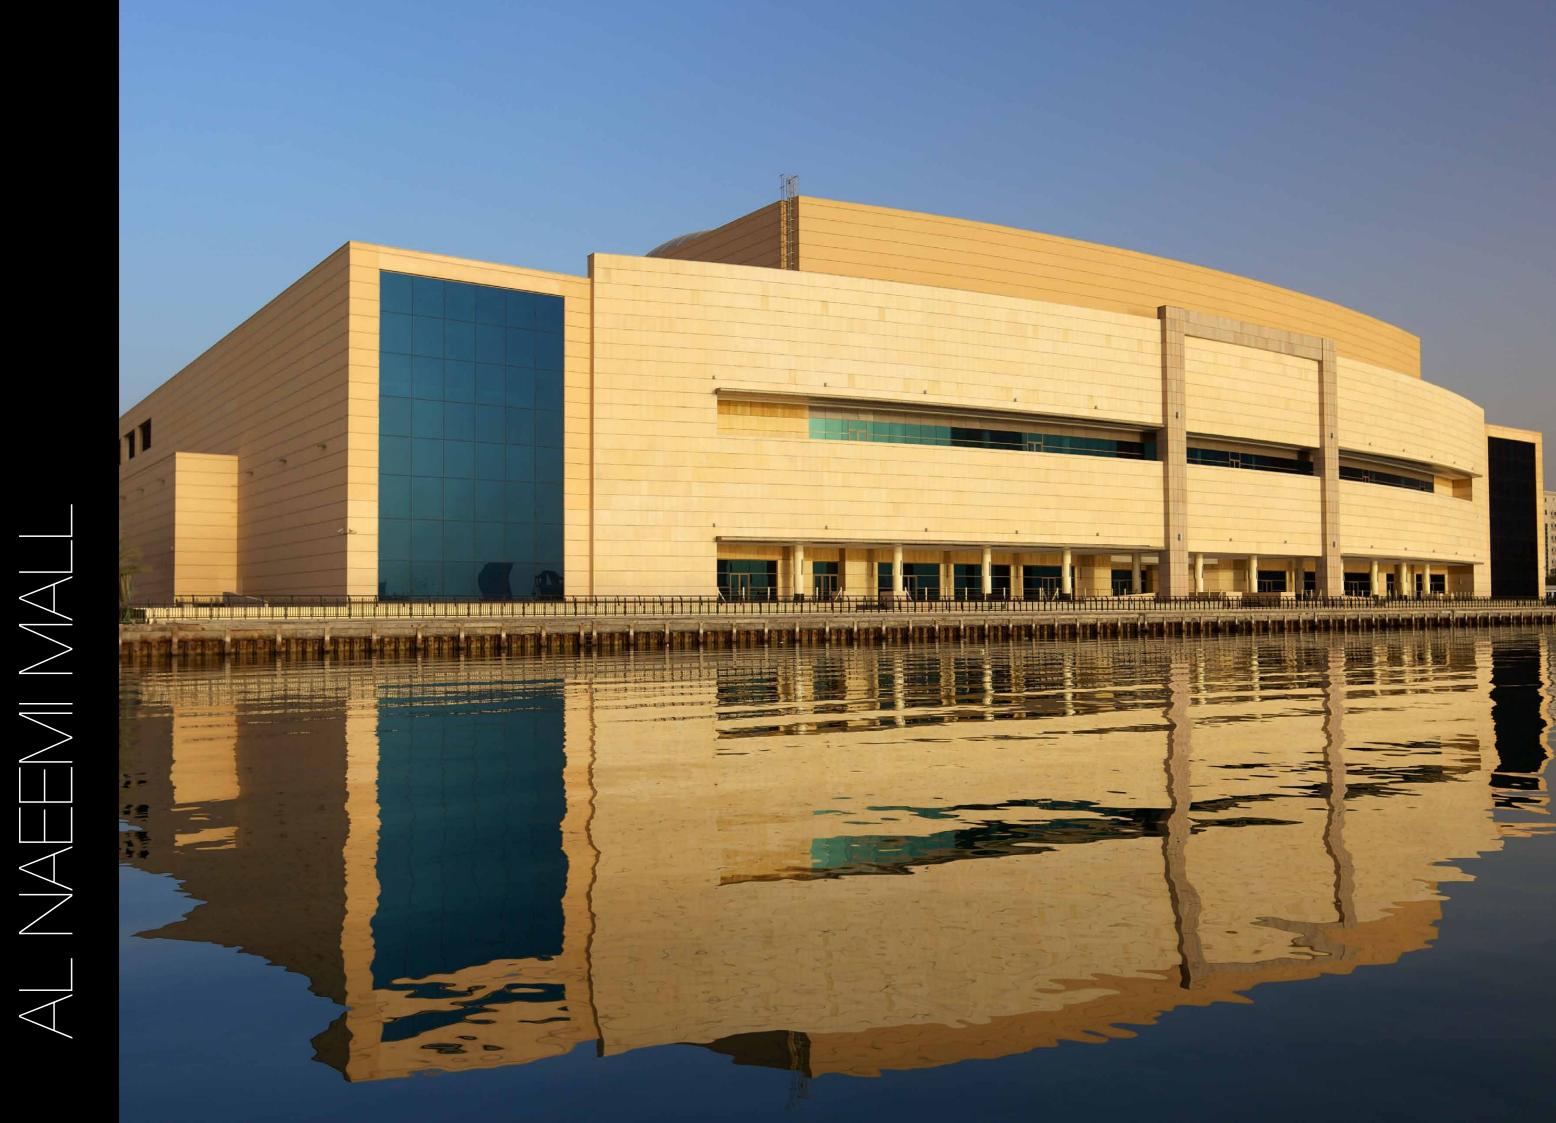

# AL NAEEMI MALL

| ŚŚ |
|----|
| ŚŚ |
| ŚŚ |
| ŚŚ |
|    |

#### NAEEMI MALL

Stone: Specific gravity: Absorption coefficient: Compressive strength: Flexural strength: Abrasive resistance: Knaap hardness:

Saudi Limestone/Teakwood/Dolphur Beige