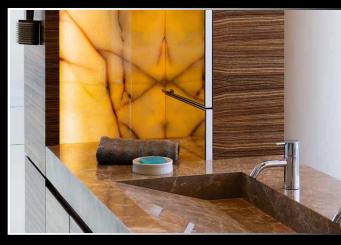

#### PEARL PLAZA

| Name:                         |
|-------------------------------|
| Material type:                |
| Quarry location:              |
| Availability:                 |
| Prevailing market:            |
| Compressive strength:         |
| After freezing:               |
| Ultimate tensile strength:    |
| Coef. thermal expansion:      |
| Water absorption:             |
| Impact test/min. fall height: |
| Bulk density:                 |
|                               |

Crema Marfil Marble Spain Good Worldwide 1624/kg cm<sup>2</sup> 1685/kg cm<sup>2</sup> 102/kg cm<sup>2</sup> - mm/m°C 0,20% 34,00 cm Frictional wear test: - mm 2671 kg/m