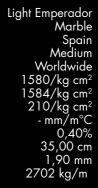

#### PEARL PLAZA

| Name:                         |
|-------------------------------|
| Material type:                |
| Quarry location:              |
| Availability:                 |
| Prevailing market:            |
| Compressive strength:         |
| After freezing:               |
| Ultimate tensile strength:    |
| Coef. thermal expansion:      |
| Water absorption:             |
| Impact test/min. fall height: |
| Bulk density:                 |
|                               |

Crema Marfil Marble Spain Good Worldwide 1624/kg cm<sup>2</sup> 1685/kg cm<sup>2</sup> 102/kg cm<sup>2</sup> - mm/m°C 0,20% 34,00 cm Frictional wear test: - mm 2671 kg/m