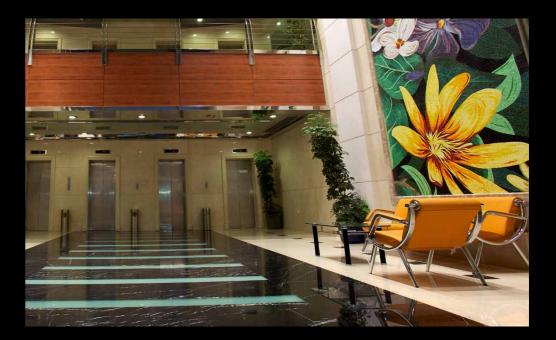

#### PEARL PLAZA

| Name:                         |
|-------------------------------|
| Material type:                |
| Quarry location:              |
| Availability:                 |
| Prevailing market:            |
| Compressive strength:         |
| After freezing:               |
| Ultimate tensile strength:    |
| Coef. thermal expansion:      |
| Water absorption:             |
| Impact test/min. fall height: |
| Bulk density:                 |
|                               |

Crema Marfil Marble Spain Good Worldwide 1624/kg cm<sup>2</sup> 1685/kg cm<sup>2</sup> 102/kg cm<sup>2</sup> - mm/m°C 0,20% 34,00 cm Frictional wear test: - mm 2671 kg/m