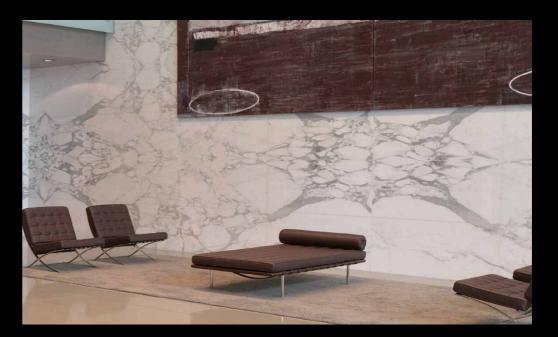

### WALKER HOUSE

#### WALKER HOUSE

Name: Material type: Quarry location: Availability: Prevailing market: Compressive strength: After freezing: Ultimate tensile strenght: Coef. thermal expansion: Water absorption: Impact test/min. fall height: Frictional wear test: Bulk density:

## Arabescato Corchia Vvorldwide 1475/kg cm<sup>2</sup> 1356/kg cm<sup>2</sup> 125/kg cm<sup>2</sup> 0,0049 mm/m°C 0,26% 46,00 cm 3,70 mm 2725 kg/m