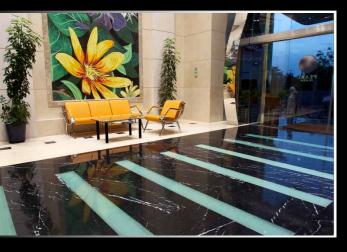

#### PEARL PLAZA

| Name:                         |
|-------------------------------|
| Material type:                |
| Quarry location:              |
| Availability:                 |
| Prevailing market:            |
| Compressive strength:         |
| After freezing:               |
| Ultimate tensile strength:    |
| Coef. thermal expansion:      |
| Water absorption:             |
| Impact test/min. fall height: |
| Bulk density:                 |
|                               |

Crema Marfil Marble Spain Good Worldwide 1624/kg cm<sup>2</sup> 1685/kg cm<sup>2</sup> 102/kg cm<sup>2</sup> - mm/m°C 0,20% 34,00 cm Frictional wear test: - mm 2671 kg/m