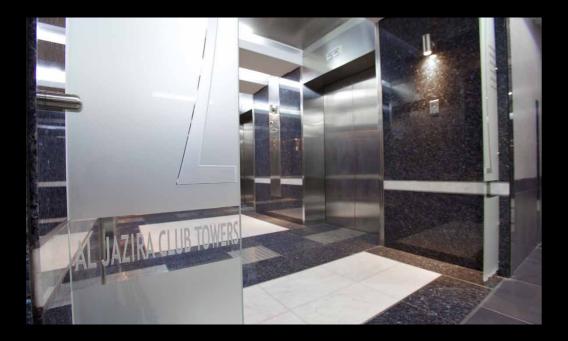

### AL JAZIRA CLUB TOWERS

Client Architect Project manager Main Contractor Al Jazira Football Club WS Atkins EDARA Al Habtoor Leighton Group

Client Architect Main contractor

Mr. Al Naeemi Rice, Perry, Ellis Strabag

#### ALJAZIRA CLUB TOWERS

Name: Material type: Quarry location: Availability: Prevailing market: Compressive strenght: After freezing: Ultimate tensile strenght: Coef. thermal expansion: -Water absorption: Impact test/min. fall height: Frictional wear test: Bulk density: