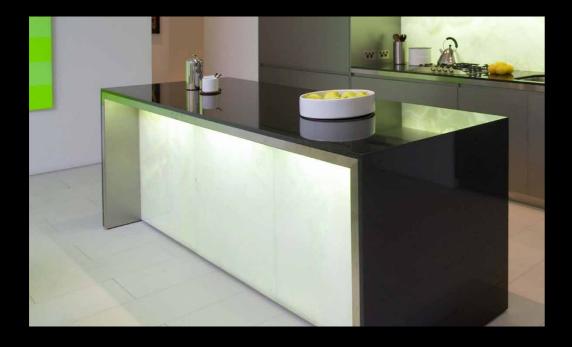

#### The Ultimate in Stone Technology & Sophistication

From the subtle beige tones to the vibrant beauty of the luminescent Starlight colors, each gives you the opportunity to prefect your individual style and decor. The Quantum Quartz manufacturing process is renowned worldwide and contains more than 93% natural quartz, 7% combines bonding agent, special additives and pigments, making it an extremely hard wearing, practical, and highly versatile surface.

Quantum Quartz bench-tops and floor reflect the modern style and trend that leading architects and designers prefer. With a 10 year limited warranty, Quantum Quartz offers high abrasion resistance, strength and durability.

| STARLIGHT BLACK |  |  |
|-----------------|--|--|
| GOBI BLACK      |  |  |

HQUANTUM QUARTZ