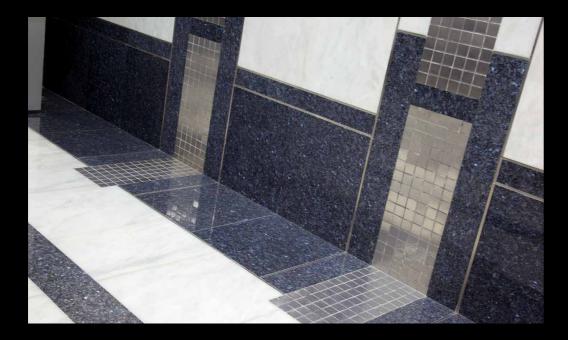

#### ALJAZIRA CLUB TOWERS

Name: Material type: Quarry location: Availability: Prevailing market: Compressive strenght: After freezing: Ultimate tensile strenght: Coef. thermal expansion: -Water absorption: Impact test/min. fall height: Frictional wear test: Bulk density:

Labrador Blue Pearl GT Granite Norway Good Worldwide 2520/kg cm<sup>2</sup> 2260/kg cm<sup>2</sup> 207/kg cm<sup>2</sup> mm/m°C 0,45% 46,50 cm - mm

2730 kg/m