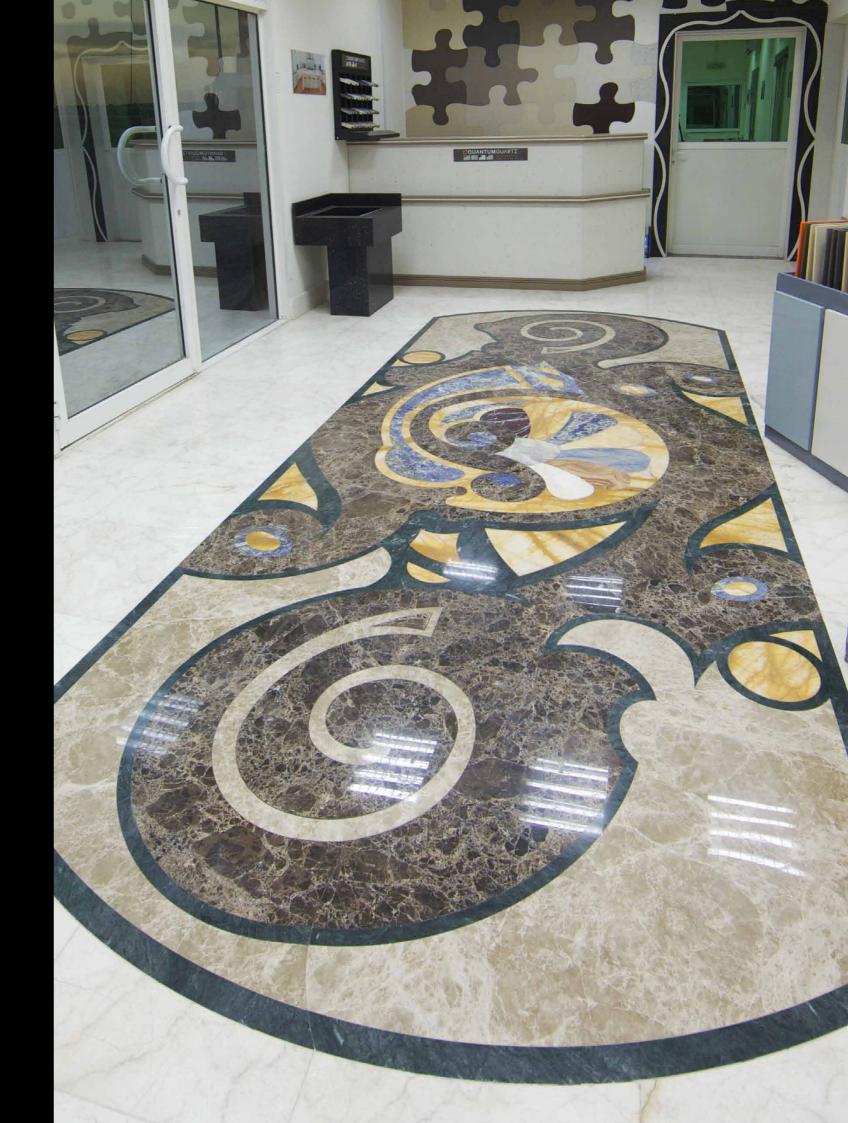

#### PEARL PLAZA

| Name:                         |
|-------------------------------|
| Material type:                |
| Quarry location:              |
| Availability:                 |
| Prevailing market:            |
| Compressive strength:         |
| After freezing:               |
| Ultimate tensile strength:    |
| Coef. thermal expansion:      |
| Water absorption:             |
| Impact test/min. fall height: |
| Bulk density:                 |
|                               |

Crema Marfil Marble Spain Good Worldwide 1624/kg cm<sup>2</sup> 1685/kg cm<sup>2</sup> 102/kg cm<sup>2</sup> - mm/m°C 0,20% 34,00 cm Frictional wear test: - mm 2671 kg/m