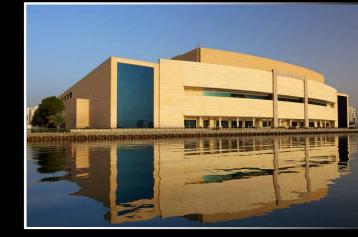

#### PEARL PLAZA

| Name:                         |
|-------------------------------|
| Material type:                |
| Quarry location:              |
| Availability:                 |
| Prevailing market:            |
| Compressive strength:         |
| After freezing:               |
| Ultimate tensile strength:    |
| Coef. thermal expansion:      |
| Water absorption:             |
| Impact test/min. fall height: |
| Bulk density:                 |
|                               |

Crema Marfil Marble Spain Good Worldwide 1624/kg cm<sup>2</sup> 1685/kg cm<sup>2</sup> 102/kg cm<sup>2</sup> - mm/m°C 0,20% 34,00 cm Frictional wear test: - mm 2671 kg/m