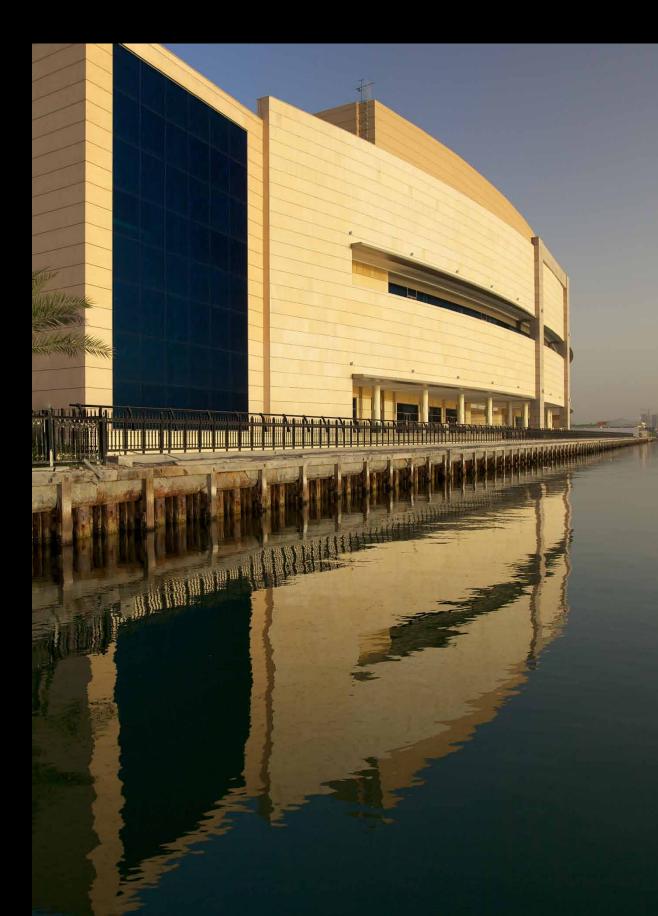

#### PEARL PLAZA

| Name:                         |
|-------------------------------|
| Material type:                |
| Quarry location:              |
| Availability:                 |
| Prevailing market:            |
| Compressive strength:         |
| After freezing:               |
| Ultimate tensile strength:    |
| Coef. thermal expansion:      |
| Water absorption:             |
| Impact test/min. fall height: |
| Bulk density:                 |
|                               |

Crema Marfil Marble Spain Good Worldwide 1624/kg cm<sup>2</sup> 1685/kg cm<sup>2</sup> 102/kg cm<sup>2</sup> - mm/m°C 0,20% 34,00 cm Frictional wear test: - mm 2671 kg/m