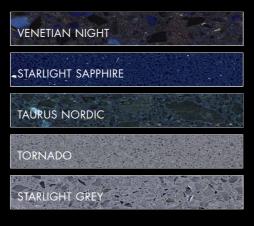

#### The Ultimate in Stone Technology & Sophistication

From the subtle beige tones to the vibrant beauty of the luminescent Starlight colors, each gives you the opportunity to prefect your individual style and decor. The Quantum Quartz manufacturing process is renowned worldwide and contains more than 93% natural quartz, 7% combines bonding agent, special additives and pigments, making it an extremely hard wearing, practical, and highly versatile surface.

Quantum Quartz bench-tops and floor reflect the modern style and trend that leading architects and designers prefer. With a 10 year limited warranty, Quantum Quartz offers high abrasion resistance, strength and durability.