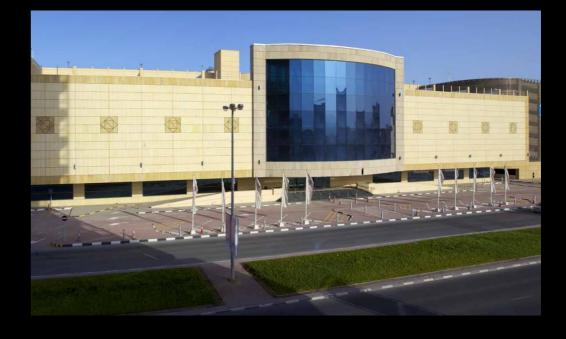

# AL NAEEMI MALL

| ŚŚ |
|----|
| ŚŚ |
| ŚŚ |
| ŚŚ |
|    |

#### NAEEMI MALL

Stone: Specific gravity: Absorption coefficient: Compressive strength: Flexural strength: Abrasive resistance: Knaap hardness:

Saudi Limestone/Teakwood/Dolphur Beige